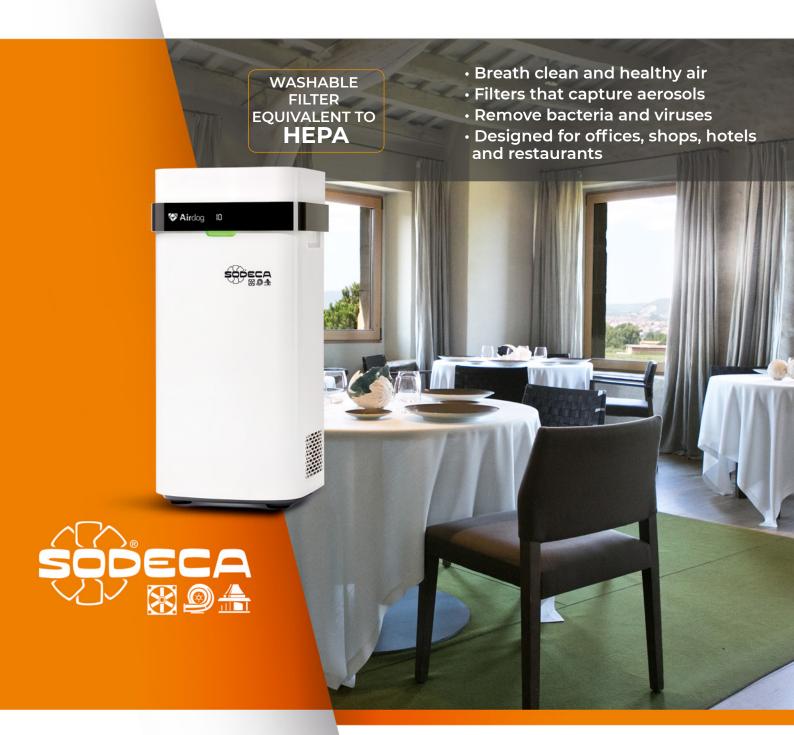

These days, the use of an efficient and silent air purifier is essential, at home, in the office or in busy public areas, to maintain good air quality, free of harmful microorganisms.

These highly efficient devices are able to purify the air in rooms of up to 35m<sup>2</sup> with the X5 model and up to 90m<sup>2</sup> with the X8 model.

## WASHABLE FILTER EQUIVALENT TO **HEPA**

With this filtering system particles and aerosols are captured from 0.0145  $\mu m$ 0.001 µm 0.01 µm 0.1 μm 10 µm 100 µm 1000 µm 1 µm Biologic polutants Dust **Polutant** particles 0.001 μm 0.01 µm 0.1 μm 10 µm 100 µm 1000 µm 1 μm