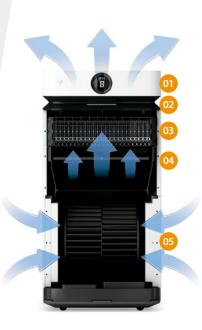

## PRINCIPAL CHARACTERISTICS FOR BOTH MODELS

- **01.** Display showing air quality.
- **02.** Filter stage for odours and COV.
- **03.** Removable and washable plate for spores, fungi and dust.
- **04.** Ioniser to remove particles dangerous to health, such as viruses and bacteria.
- **05.** Double pre-filter stage for catching dust and particles.