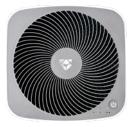

These days, the use of an efficient and silent air purifier is essential, at home, in the office or in busy public areas, to maintain good air quality, free of harmful microorganisms.

These highly efficient devices are able to purify the air in rooms of up to 35m<sup>2</sup> with the X5 model and up to 90m<sup>2</sup> with the X8 model.

**X5 MODEL** 

The display continuously shows the IAQ, level, under AQI classification, by monitoring the concentration of particles in the air.

Air pollution level indicated by colour LED

| Model                         | X5              |
|-------------------------------|-----------------|
| Max surface (m <sup>2</sup> ) | 38              |
| Air flow (m³/h)               | 340             |
| Nr of speeds                  | 4 + night mode  |
| Sound level (dB)              | 21 — 63         |
| Energy consumption (W)        | 10 — 55         |
| Weight (Kg)                   | 10,7            |
| Dimensions – H x L x W (mm)   | 650 x 310 x 300 |