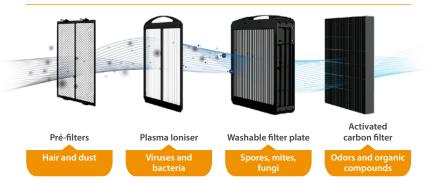

## PRINCIPAL CHARACTERISTICS FOR BOTH MODELS

- **01.** Display showing air quality.
- **02.** Filter stage for odours and COV.
- **03.** Removable and washable plate for spores, fungi and dust.
- **04.** Ioniser to remove particles dangerous to health, such as viruses and bacteria.
- **05.** Double pre-filter stage for catching dust and particles.