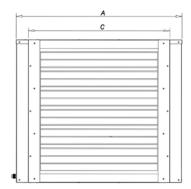

# Dimensions mm

systems.

|                         | Α    | В    | С    | D     |
|-------------------------|------|------|------|-------|
| DAMPER BOX 56/63        | 835  | 690  | 690  | 326.5 |
| DAMPER BOX 71/80        | 995  | 850  | 850  | 326.5 |
| DAMPER BOX 90/100       | 1195 | 1050 | 1050 | 326.5 |
| DAMPER BOX SMART 56/63  | 835  | 690  | 690  | 350   |
| DAMPER BOX SMART 71/80  | 995  | 850  | 850  | 350   |
| DAMPER BOX SMART 90/100 | 1195 | 1050 | 1050 | 350   |
| BxC: Duct measurements. |      |      |      |       |