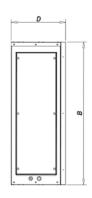

# Dimensions mm

systems.

|                         | Α    | В    | С    | D     |
|-------------------------|------|------|------|-------|
| DAMPER BOX 56/63        | 835  | 690  | 690  | 326.5 |
| DAMPER BOX 71/80        | 995  | 850  | 850  | 326.5 |
| DAMPER BOX 90/100       | 1195 | 1050 | 1050 | 326.5 |
| DAMPER BOX SMART 56/63  | 835  | 690  | 690  | 350   |
| DAMPER BOX SMART 71/80  | 995  | 850  | 850  | 350   |
| DAMPER BOX SMART 90/100 | 1195 | 1050 | 1050 | 350   |
| BxC: Duct measurements. |      |      |      |       |