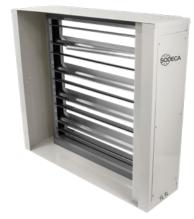

### DAMPER BOX

 Motorized damper with built-in analog optical smoke detector compatible with KIT BOXPDS pressurization systems.

### Characteristics:

- Multiblade damper for air supply in pressurization systems.
- The damper fits directly on the CJHCH ventilation unit or in duct.
- Construction in galvanized steel sheet and aluminum sheet blades.
- Aerodynamic blades with opposed arrangement and sealing gasket.

- Optical smoke detector to ensure clean air intake. In case of smoke detection, the damper closes from the BOXSMART, KIT BOXPDS or KIT BOXPDS SMART
- pressurization control panel.Maintenance manhole cover.

## Opening system:

- Opening and closing by fast damper actuator.
- · Opening and closing time 2.5 seconds.
- Power supply AC/DC 24 V 50/60 Hz.
- Auxiliary contacts for monitoring of open or closed damper.

#### On request:

 DAMPER BOX AF and DAMPER BOX SMART AF with AntiFrost system with ultraviolet light heating element and adjustable thermostat to prevent frost build-up on the door in cold climates.