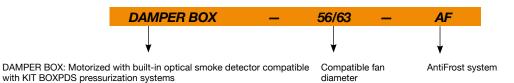

JHCH ventilation unit or in duct.
- Construction in galvanized steel sheet and aluminum sheet blades.
- Aerodynamic blades with opposed arrangement and sealing gasket.

- Optical smoke detector to ensure clean air intake. In case of smoke detection, the damper closes from the BOXSMART, KIT BOXPDS or KIT BOXPDS SMART
- pressurization control panel.Maintenance manhole cover.

## Opening system:

- Opening and closing by fast damper actuator.
- · Opening and closing time 2.5 seconds.
- Power supply AC/DC 24 V 50/60 Hz.
- Auxiliary contacts for monitoring of open or closed damper.

#### On request:

 DAMPER BOX AF and DAMPER BOX SMART AF with AntiFrost system with ultraviolet light heating element and adjustable thermostat to prevent frost build-up on the door in cold climates.

# Order code



# Dimensions mm

systems.





|                         | Α    | В    | С    | D     |
|-------------------------|------|------|------|-------|
| DAMPER BOX 56/63        | 835  | 690  | 690  | 326.5 |
| DAMPER BOX 71/80        | 995  | 850  | 850  | 326.5 |
| DAMPER BOX 90/100       | 1195 | 1050 | 1050 | 326.5 |
| DAMPER BOX SMART 56/63  | 835  | 690  | 690  | 350   |
| DAMPER BOX SMART 71/80  | 995  | 850  | 850  | 350   |
| DAMPER BOX SMART 90/100 | 1195 | 1050 | 1050 | 350   |
| BxC: Duct measurements. |      |      |      |       |

1