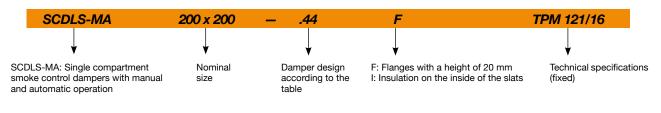

## **SCDLS-MA**

## Order code

| Damper design                                                                                          | Additional digit |
|--------------------------------------------------------------------------------------------------------|------------------|
| With actuating mechanism BEN, BEE, BE for 230 V                                                        | .44              |
| With actuating mechanism BEN, BEE, BE for 24 V                                                         | .54              |
| With actuating mechanism BEN (BEE)-SR for 24 V                                                         | .65*             |
| With the communication and supply device BKNE 230-24 and actuating mechanism BEN (BEE, BE)-ST for 24 V | .66              |