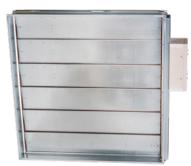

## Single compartment smoke control dampers with manual and automatic operation

## Characteristics:

- Rectangular gate from 200 x 200 mm to 1200 x 1200 mm.
- · CE-certified according to EN 12101-8.
- Tested according to EN 1366-10.
- · Cycle test class Cmod according to EN 12101-8.
- Damper actuation via 24 V or 230 V electric actuator.
- External casing leakage Class B, internal
- leakage Class 3 according to EN 1751.
- · For vertical or horizontal installation.
- Classified according to EN 13501-4+A1 as EIS 120/600, acting MA or AA in single compartment.
- · Maximum recommended velocity 12 m/s, allowable pressure up to 500 Pa,
- depression up to -1500 Pa.
- · 250 mm wide damper. · Designed for systems with automatic or
- manual activation. • The damper is supplied with flanges.
- Working temperature: -30 °C +50 °C.